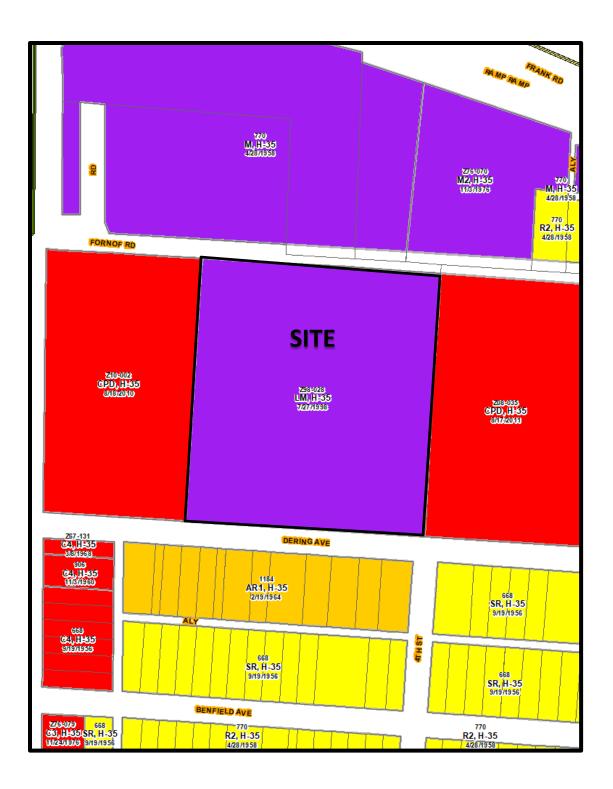

### Statement of Hardship CV21- , 103 Fornoff Road

The site is 5.61 +/- acres and being Franklin County Auditor Tax Parcel 010-245503, located on the south side of Fornoff Road and the north side of Dering Avenue, beginning 300 +/- feet east of S. High Street. The site is zoned L-M, Limited Manufacturing (Ordinance 1971-98, passed July 27, 1998, Z98-028) and is undeveloped.