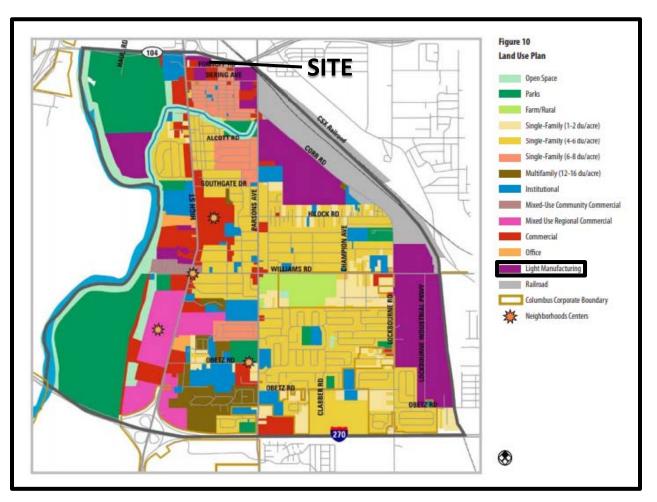

CV21-092 103 Fornoff Rd. Approximately 5.5 acres

Scioto Southland Plan (2007)

CV21-092 103 Fornoff Rd. Approximately 5.5 acres

CV21-092 103 Fornoff Rd. Approximately 5.5 acres