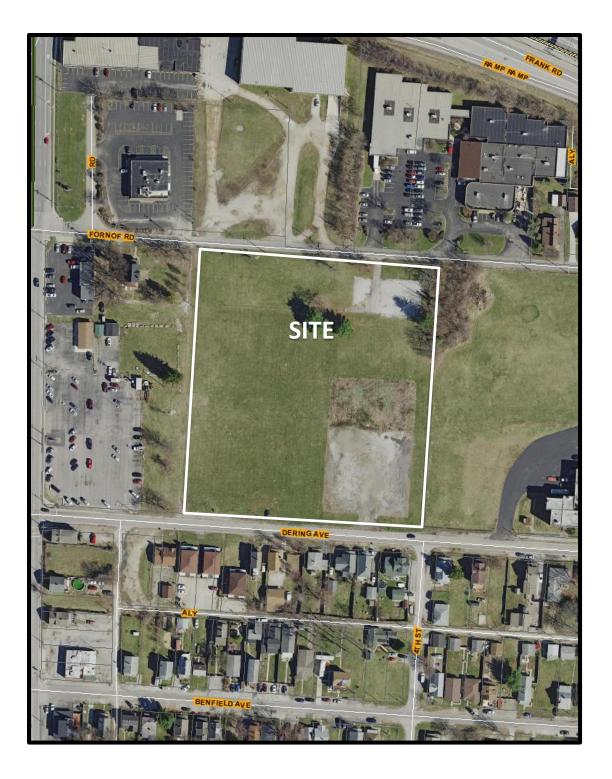

### Statement of Hardship CV21- , 103 Fornoff Road

The site is 5.61 +/- acres and being Franklin County Auditor Tax Parcel 010-245503, located on the south side of Fornoff Road and the north side of Dering Avenue, beginning 300 +/- feet east of S. High Street. The site is zoned L-M, Limited Manufacturing (Ordinance 1971-98, passed July 27, 1998, Z98-028) and is undeveloped.

CV21-092 103 Fornoff Rd. Approximately 5.5 acres

Scioto Southland Plan (2007)

CV21-092 103 Fornoff Rd. Approximately 5.5 acres

CV21-092 103 Fornoff Rd. Approximately 5.5 acres