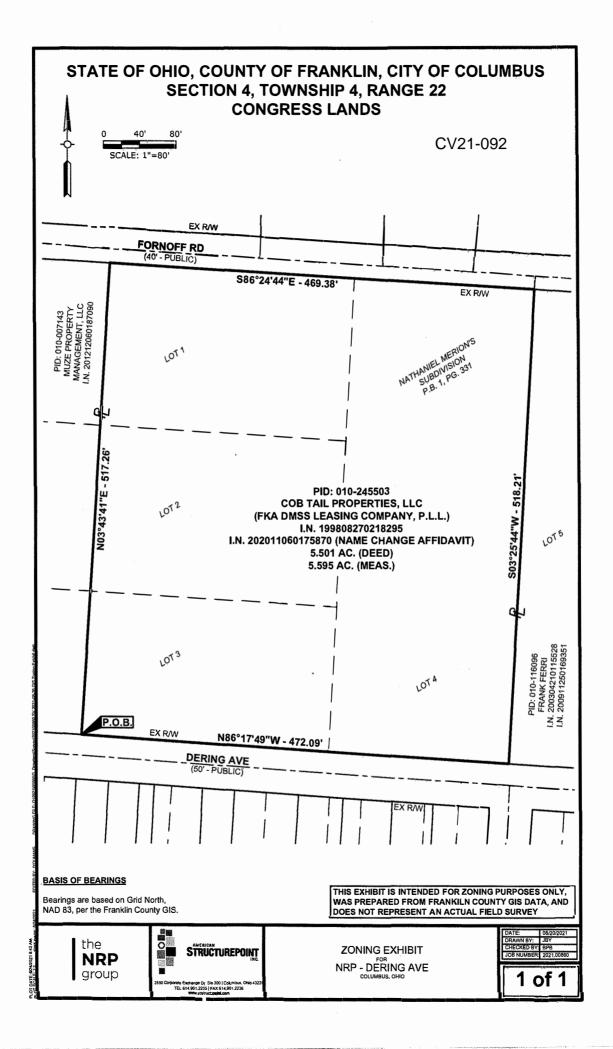

#### DESCRIPTION OF S.595 ACRES

Situated in the State of Ohio, County of Franklin, City of Columbus, being located in Section 4, Township 4, Range 22, Congress Lands, being all of that 5.501 acre tract of land described in a deed to **DMS5 Leasing Compnay, P.L.L. (NKA Cob Tail Properties, LLC)**, of record in Instrument Number 199808270218295 (See Name Change Affidavit of record in Instrument Number 202011060175870), all records referenced herein are on file at the Office of the Recorder for Franklin County, Ohio, and being further bounded and described as follows:

**BEGINNING** at the southwest corner of said 5.501 acre tract, being on the existing north right-of-way line for Dering Avenue (50 feet wide – public);

Thence North 03 degrees 43 minutes 41 seconds East, a distance of 517.26 feet to the northwest corner of said 5.501 acre tract, being on the existing south right-of-way line for Fornoff Road (40 feet wide – public);

Thence **South 86 degrees 24 minutes 44 seconds East**, along the existing south right-of-way line for Fornoff Road and along the north line of said 5.501 acre tract, a distance of **469.38 feet** to the northeast corner of said 5.501 acre tract;

Thence **South 03 degrees 25 minutes 44 seconds West**, along the east line of said 5.501 acre tract, a distance of **518.21 feet** to the southeast corner of said 5.501 acre tract, being on the existing north right-of-way line for Dering Avenue;

Thence North 86 degrees 17 minutes 49 seconds West, along the existing north right-of-way line for Dering Avenue and along the south line of said 5.501 acre tract, a distance of 472.09 feet to the POINT OF BEGINNING for this description.

The above description contains a total area of **5.595 acres**, all of which is located within Franklin County Auditor's parcel number 010-245503.

Bearings described herein are based on Grid North, NAD 83, per the Franklin County GIS.

This description is intended for zoning purposes only, was prepared from Franklin County GIS Data, and does not represent an actual field survey.

THE CITY OF COLUMBUS ANDREW J. GINTHER, MAYOR

DEPARTMENT OF BUILDING AND ZONING SERVICES