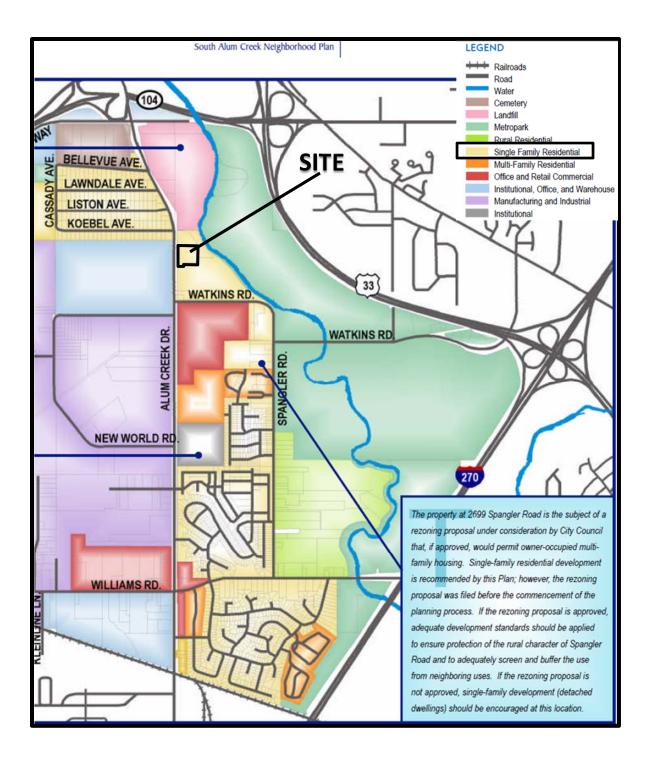

The Site is only 4.167 +/- acres and has been zoned for a 'multi-family' residential use since 2003.

The variances are not significant given the same number of units and the same intended use being multi-family housing.

There are no adverse effects to adjacent landowners – if anything the inclusion of senior housing meets a need in the area. There is no effect on the delivery of governmental services.

The Applicant cannot feasibly obviate the minor use variance – to allow 'attached multi-family,' ie., two (2), three (3) and four (4) family building units, residential housing, as the current PUD-8 does specifically include this component.