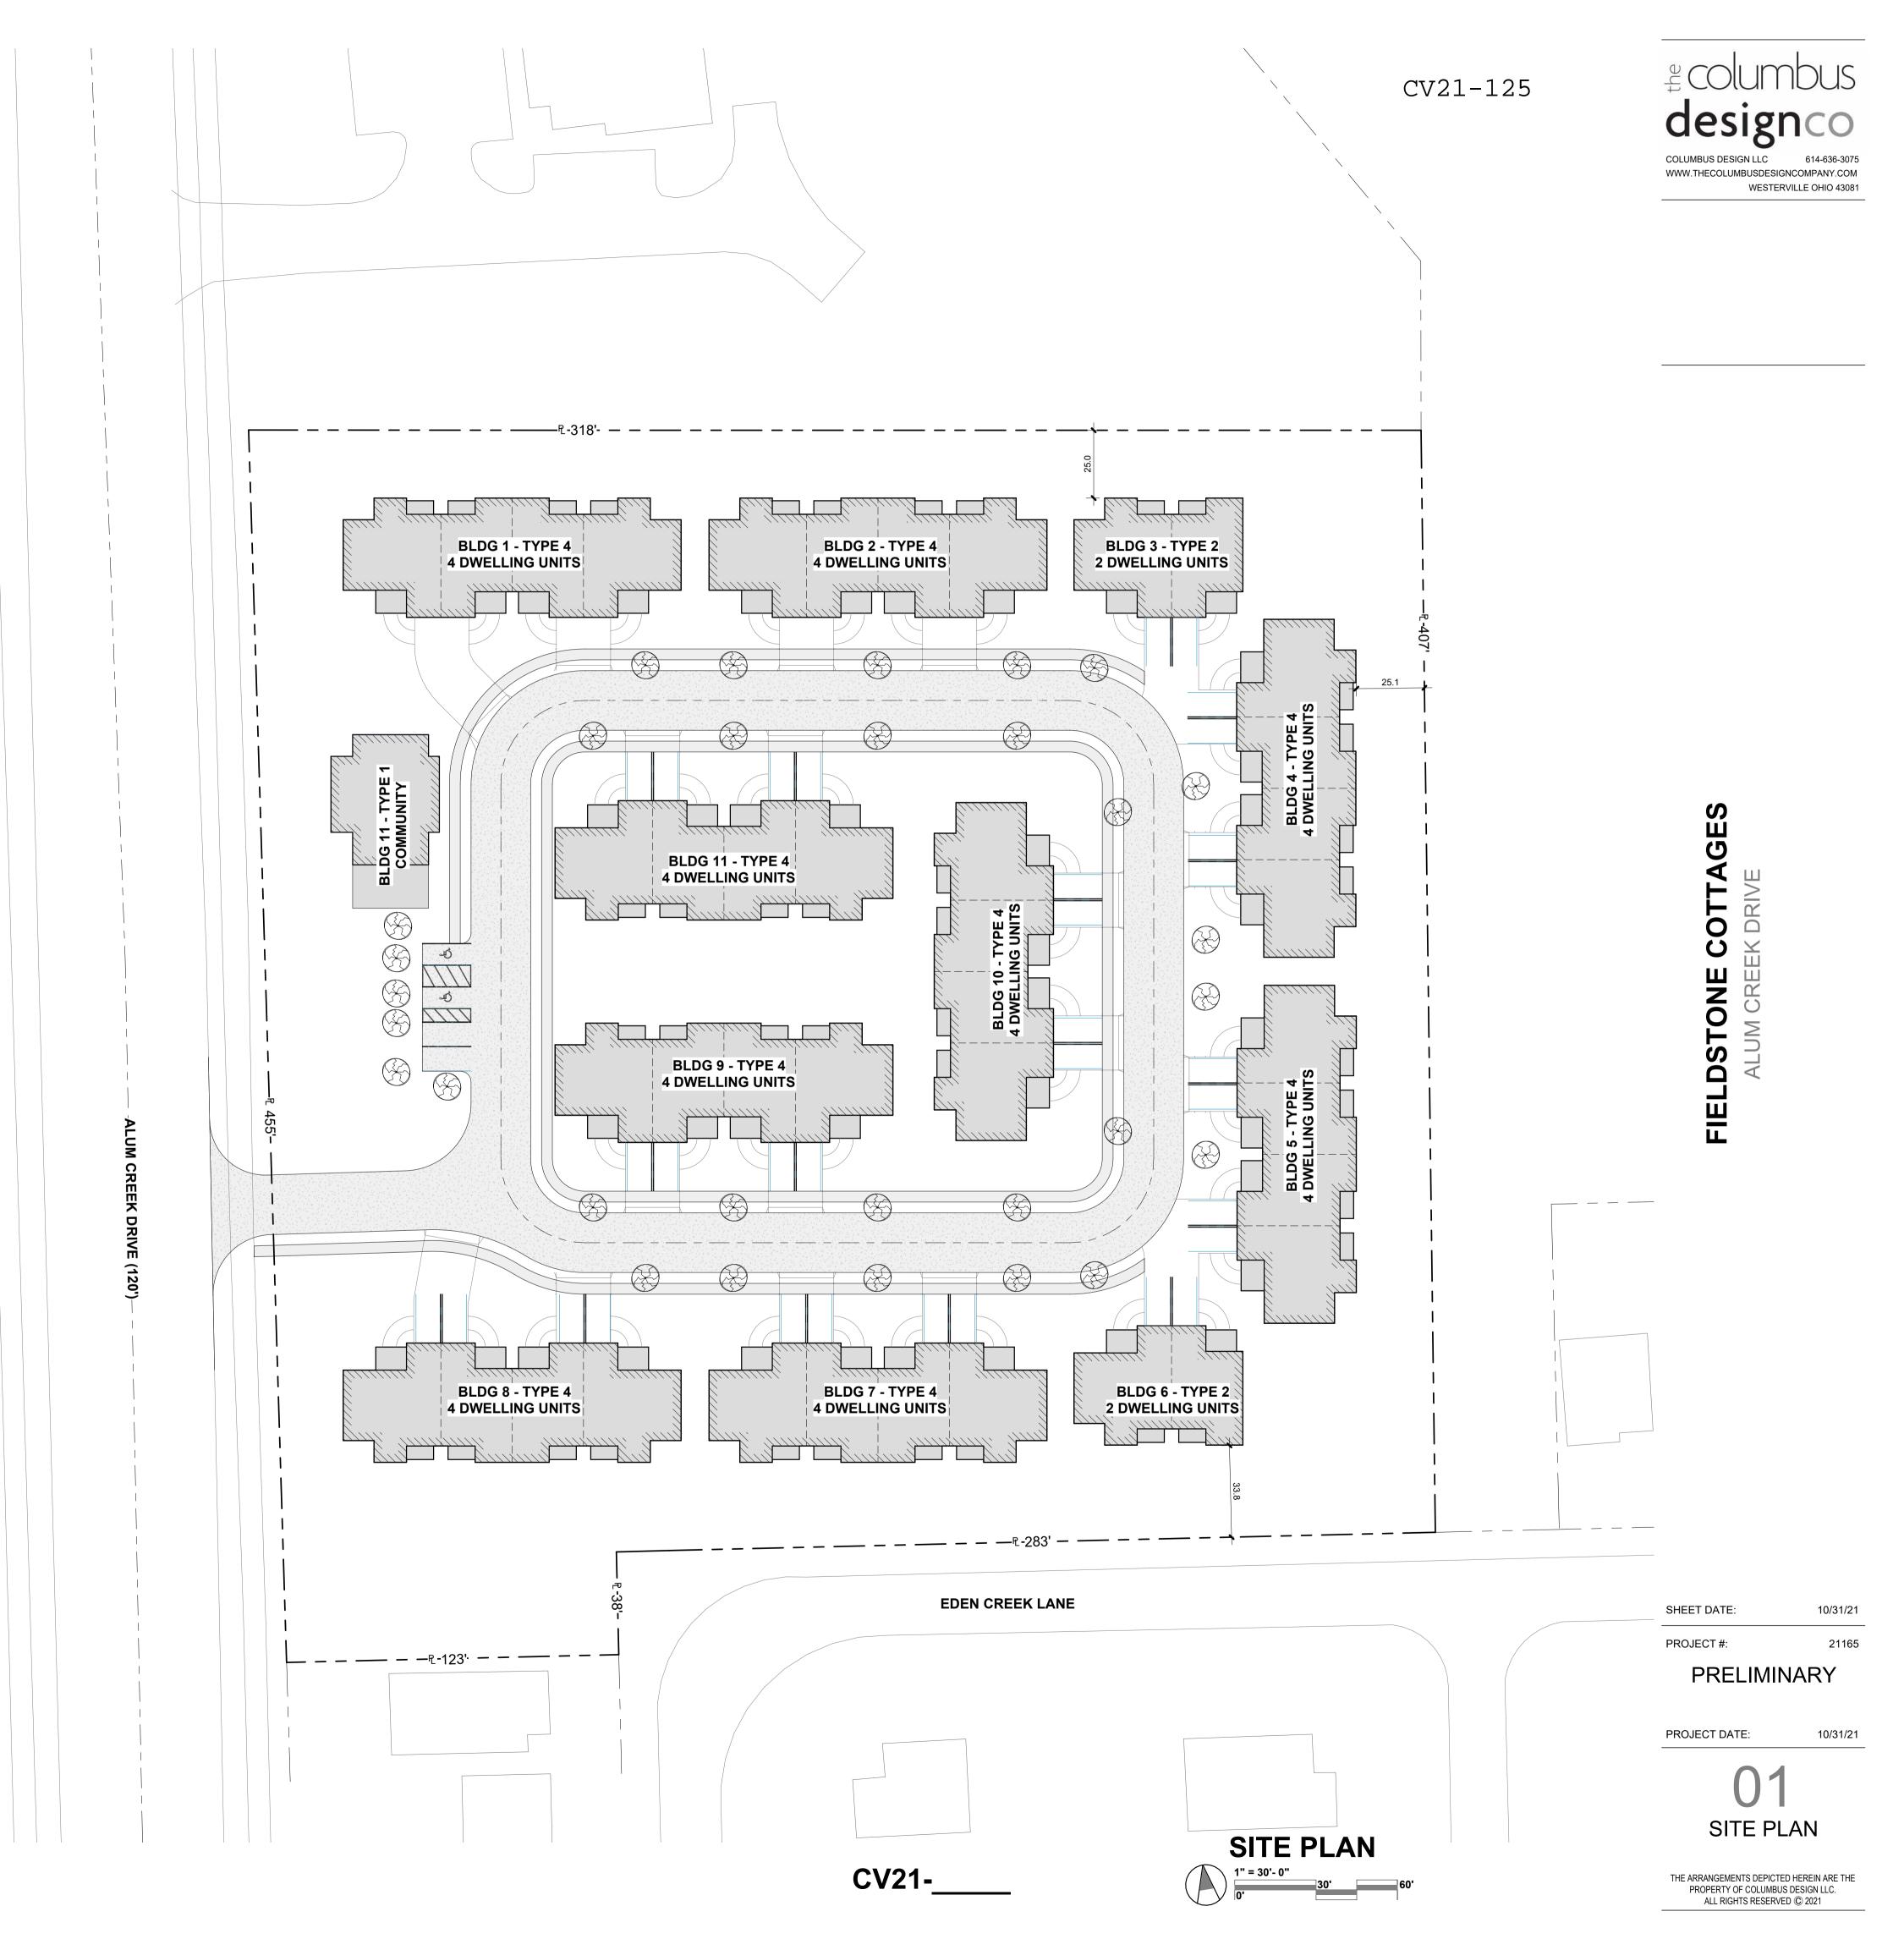

The Step One CV seeks approval to merely achieve a technical change in the definition of 40 'townhome' units of affordable senior housing to 40 two (2), three (3) and four (4) family building units of affordable senior housing and to allow 1- and 2-bedroom units instead of 2 and 3 bedrooms.

This Council Variance is necessary as the current PUD-8 specifically defines the 40 units as 'townhomes' which by City of Columbus definition includes certain public roadway construction and platting requirements that differ from merely 'attached multi-family' ie., two (2), three (3) and four (4) family building units construction, which allows for private streets and no unit-by-unit platting. Too, the specificity of 2- and 3-bedroom units are within the existing PUD-8 but are NOT consistent with the OHFA scoring system which gives preference to 1 and 2 bedroom units to meet the senior housing typology.

#### Sub Area C (4.31 acres; 9.28 net u/a)

This tract will be developed with forty (40) townhomes for sale and will be developed in accordance with C.C.C. Section 3333 for Multi-Family Residential Development. All townhomes shall have 2 to 3 bedrooms and attached garages.

The Site is only 4.167 +/- acres and has been zoned for a 'multi-family' residential use since 2003.

The variances are not significant given the same number of units and the same intended use being multi-family housing.