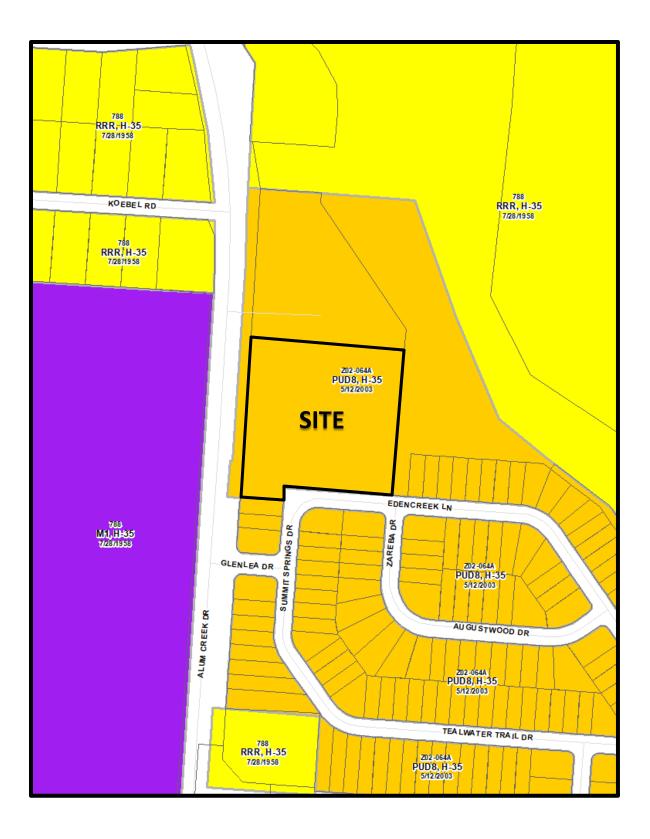

The Site is only 4.167 +/- acres and has been zoned for a 'multi-family' residential use since 2003.

The variances are not significant given the same number of units and the same intended use being multi-family housing.