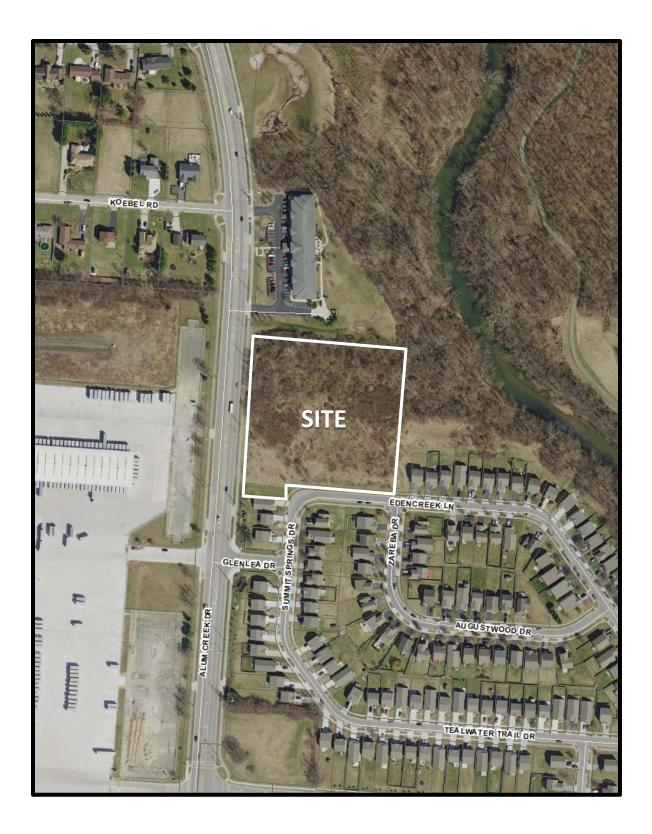

The Site is only 4.167 +/- acres and has been zoned for a 'multi-family' residential use since 2003.

The variances are not significant given the same number of units and the same intended use being multi-family housing.

There are no adverse effects to adjacent landowners – if anything the inclusion of senior housing meets a need in the area. There is no effect on the delivery of governmental services.

The Applicant cannot feasibly obviate the minor use variance – to allow 'attached multi-family,' ie., two (2), three (3) and four (4) family building units, residential housing, as the current PUD-8 does specifically include this component.