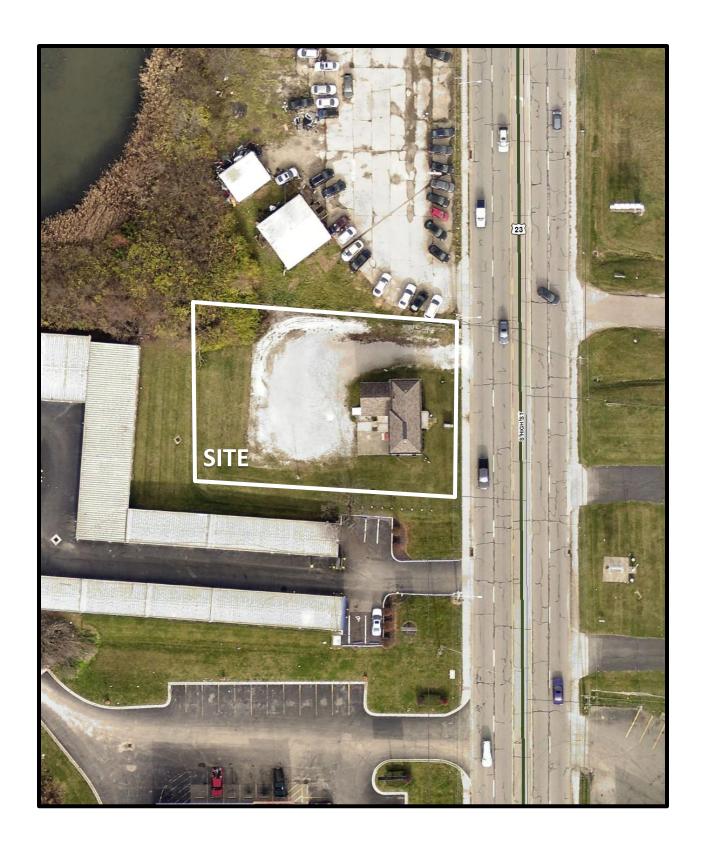

FREE BURNEY BOND TO STANK THE STANK

2099 West Fifth Avenue

Columbus, Ohio 43212 Phone: 614.485.9000 Fax: 614.485-9003

PROPERTY ADDRESS: 3163 SOUTH HIGH STREET, COLUMBUS, Ohio 43207

。 [1] 1888年11月1日 - 1887年11月1日 - 18

SURVEY NUMBER: 128075

POINTS OF INTEREST: THE GRAVEL ENCROACHES OVER THE PROPERTY LINE. CONTRACTOR OF THE VICTOR OF THE CONTRACTOR OF TH OSSANCHSSSSEERISHUS CONTROL OF STREET OF STREET STREET, STREET STREET, STR This mortgage loan identification survey is not to be used for the installation or building of fences, sheds, garages, additions or any other structure. To determine exact boundary lines, a boundary survey is required. CLIENT NUMBER: 16110036 DATE: 4/12/2011 COLUMN TO THE PROPERTY OF THE PROPERTY OF THE PARTY OF TH BUYER: DENNIS RATHBURN CONTRACTOR OF THE STATE OF THE SELLER: BARBARA FABECK, TRUSTEE PARTIES NO ARCHIO HAGINERA IN DEGL SUBLOT / ORIGINAL LOT: 0.499 ACRES SUBDIVISION: METES AND BOUNDS Landmark Survey susan G. Komen is proud to support: PG: cure. COUNTY: FRANKLIN CONTARGOUND TO SERVICE CERTIFIED TO: CHICAGO TITLE + OHIO VALLEY BANK Landmark Survey Group LANDMARK