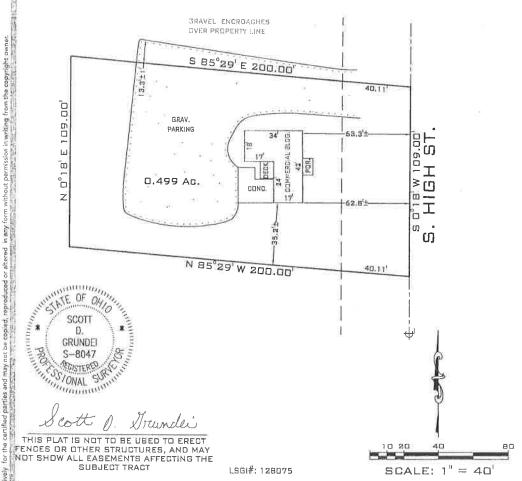

This Project Disclosure Statement expires six (6) months after date of notarization.

NOTARY PUBLIC - STATE OF OHIO My commission has no expiration date Sec. 147.03 R.C. Being situated in the State of Ohio, County of Franklin, City of Columbus, and being a part of Section 9, Township 4, Range 22, Congress Lands, and being part of a 14.70 acre tract conveyed to Lavonne B. Goodfleisch shown of record in Official Records Volume 2560, Page C01, Recorder's Office Franklin County, Ohio, and being more particularly described as follows:

Beginning at a spike on the centerline of South High Street (U.S. #23) (80 feet wide), at the northeasterly corner of said 14.70 acre tract, and the Southeasterly corner of a 1.889 acre tract conveyed to Payless Stations, Inc. shown of record in Deed Book 2406, Page 19;

Thence South 0 deg 18' West, along the centerline of said South High Street (Easterly line of said 14.70 acre tract), a distance of 109.00 feet to a spike;

Thence North 85 deg 29' West, across said 14.70 acre tract, and along a line parallel with the Northerly line of said 14.70 acre tract (Southerly line of said 1.889 acre tract), passing an iron pin on the Westerly right-of-way line of said South High Street at 40.11 feet, a total distance of 200.00 feet to an iron pin;

Thence North 0 deg 18' East, across said 14.70 acre tract, and along a line parallel with the centerline of said South High Street (Easterly line of said 14.70 acre tract), a distance of 109.00 feet to an iron pin on the Northerly line of said 14.70 acre tract (Southerly line of said 1.889 acre tract);

Thence South 85 deg 29' East, along the Northerly line of said 14.70 acre tract (Southerly line of said 1.889 acre tract), passing an iron pin on the westerly right-of-way line of said South High Street at 159.89 feet, a total distance of 200.00 feet to the place of beginning, containing 21,740 square feet, 0.499 acres.

SURVEY NUMBER: 128075

POINTS OF INTEREST: THE GRAVEL ENCROACHES OVER THE PROPERTY LINE. CONTRACTOR OF THE VICTOR OF THE CONTRACTOR OF TH OSSANCHSSSSEERISHUS CONTROL OF STREET OF STREET STREET, STREET STREET, STR This mortgage loan identification survey is not to be used for the installation or building of fences, sheds, garages, additions or any other structure. To determine exact boundary lines, a boundary survey is required. CLIENT NUMBER: 16110036 DATE: 4/12/2011 COLUMN TO THE PROPERTY OF THE PROPERTY OF THE PARTY OF TH BUYER: DENNIS RATHBURN CONTRACTOR OF THE STATE OF THE SELLER: BARBARA FABECK, TRUSTEE PARTIES NO ARCHIO HAGINERA IN DEGL SUBLOT / ORIGINAL LOT: 0.499 ACRES SUBDIVISION: METES AND BOUNDS Landmark Survey susan G. Komen is proud to support: PG: cure. COUNTY: FRANKLIN CONTARGOUND TO SERVICE CERTIFIED TO: CHICAGO TITLE + OHIO VALLEY BANK Landmark Survey Group LANDMARK

TO A SECOND DESCRIPTION OF THE PROPERTY OF THE This plat depicts the subject property in accordance with the Ohio Administrative Code, Chapter 4733-38, Minimum Standards for Mortgage Surveys in the State of Chio, and is not a boundary survey primition to Chapter 4733-37, Ohio Administrative Code.