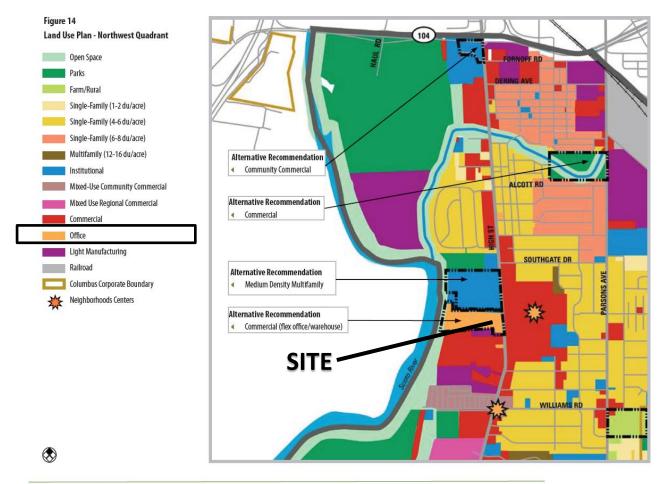

Z22-019 3163 S. High St. Approximately .499 Acres R-2 to C-3

Scioto Southland Area Plan 2007

Z22-019 3163 S. High St. Approximately .499 Acres R-2 to C-3