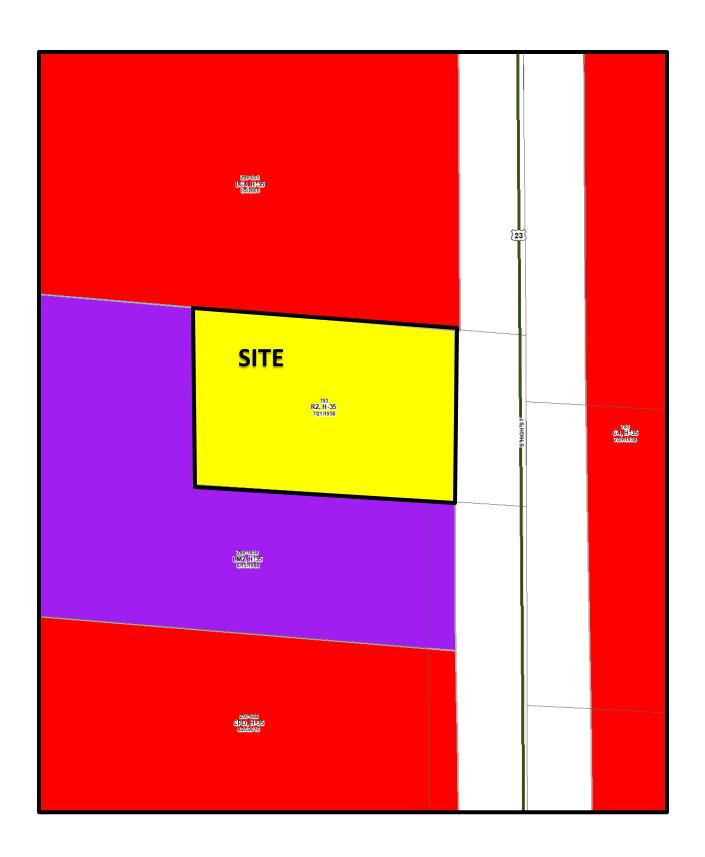

Z22-019 3163 S. High St. Approximately .499 Acres R-2 to C-3

Scioto Southland Area Plan 2007

Z22-019 3163 S. High St. Approximately .499 Acres R-2 to C-3