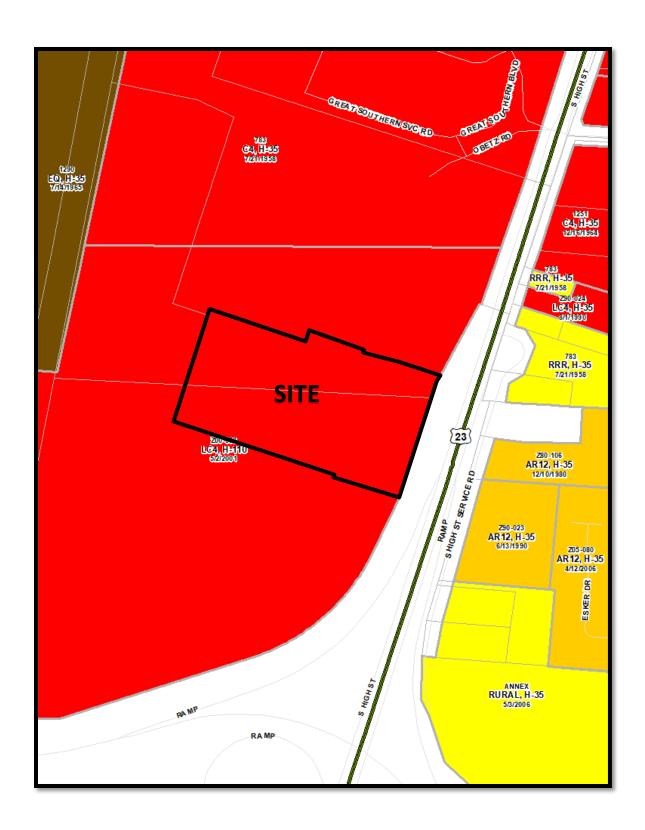

The site is 7.6 +/- acres and being Franklin County Auditor Tax Parcels 010-260465, 510, 260454, located on the west side of South High Street, north of I-270. The site is zoned LC4, Limited Commercial (Ordinance 0506-01, passed April 2, 2001, Z00-083) and is undeveloped.

The Applicant seeks the following variances, individually and in the aggregate:

- CCC Section 3355 (prior C4 code) and 3356 (current C4 code) to vary the development standards of Ordinance 0506-01, passed April 2, 2001, Z00-083.
- CCC Section 3355.02 (prior section) and 3356.03 (current code) to allow apartment residential development, up to three hundred units, with associated amenities and green space on Site.
- Ordinance 0506-01 passed April 2, 2001, Z00-083 to allow the apartment residential uses within the established 110 ft. height district.
- CCC Section 3356.11 and Ordinance 0506-01, passed April 2, 2001, Z00-083 to allow a fifty-foot building setback from S. High Street.
- CCC Section 3312.21 (B) and Ordinance 0506-01, passed April 2, 2001, Z00-083 to eliminate screening requirements along the south property line (facing I-270) as otherwise set forth in Ordinance 0506-01.
- CCC Section 3312.49 to reduce required parking for apartment residential developments from 1.5 spaces per unit to 1.1 spaces per unit.