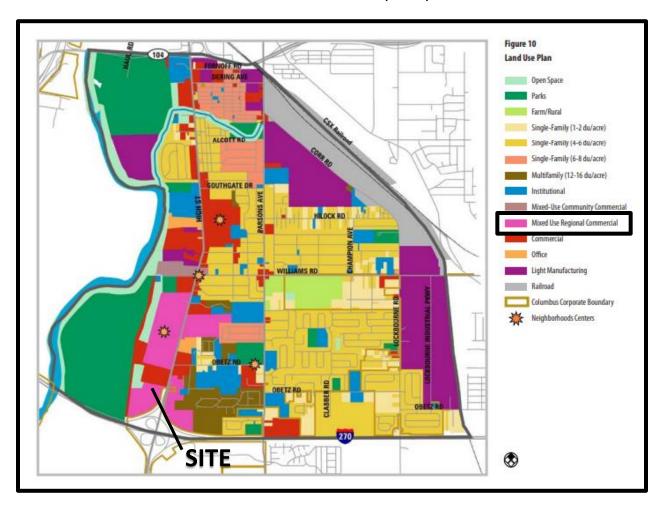

This Statement is provided in support of the Applicant's Council Variance (CV) Application.

This application for CV, rather than a full rezoning, is sought in accordance with City of Columbus application policy for affordable housing projects requiring zoning. Due to the Ohio Housing Finance Agency (OHFA) funding programs and the need for basic zoning approvals for application deadlines in late summer and early fall 2022, the Applicant is utilizing the City's two-step process for affordable housing developers, driven by funding application deadlines (often short time frames associated therewith) and the uncertainty of funding to consummate planned projects. The Applicant will proceed with this "Step One" to confirm the uses and density as set forth here. After the funding grants are awarded, and if the project is funded, the Applicant will file a full rezoning of the property to address issues relative to zoning and development standards, i.e., "Step Two."

Until funding is secured, rezoning the site to a residential district will create a hardship on the current property owner as the property won't be purchased by applicant without (OHFA) funding. This variance request will not impair an adequate supply of light and air to adjacent properties, unreasonably increase congestion on public streets, increase the risk of fire, nor endanger the public health, safety or welfare of the inhabitants of the City of Columbus. The multifamily development will provide needed affordable housing consistent with City of Columbus objectives for development of affordable housing.