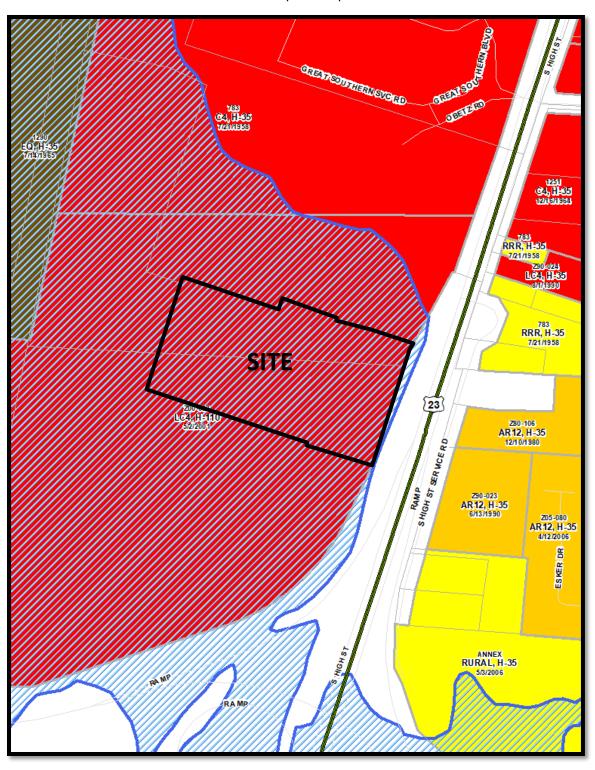

The site is 7.6 +/- acres and being Franklin County Auditor Tax Parcels 010-260465, 510, 260454, located on the west side of South High Street, north of I-270. The site is zoned LC4, Limited Commercial (Ordinance 0506-01, passed April 2, 2001, Z00-083) and is undeveloped.

The variances are not significant given the intensity of current commercial use permitted versus the multi-family housing as proposed. Furthermore, the site location, topo of the site and surrounding areas, as well as the significant existing buffers and screening that occur naturally, the variances are technical and not a reduction from actual standards to obtain the same level of green area, buffers/landscaping.