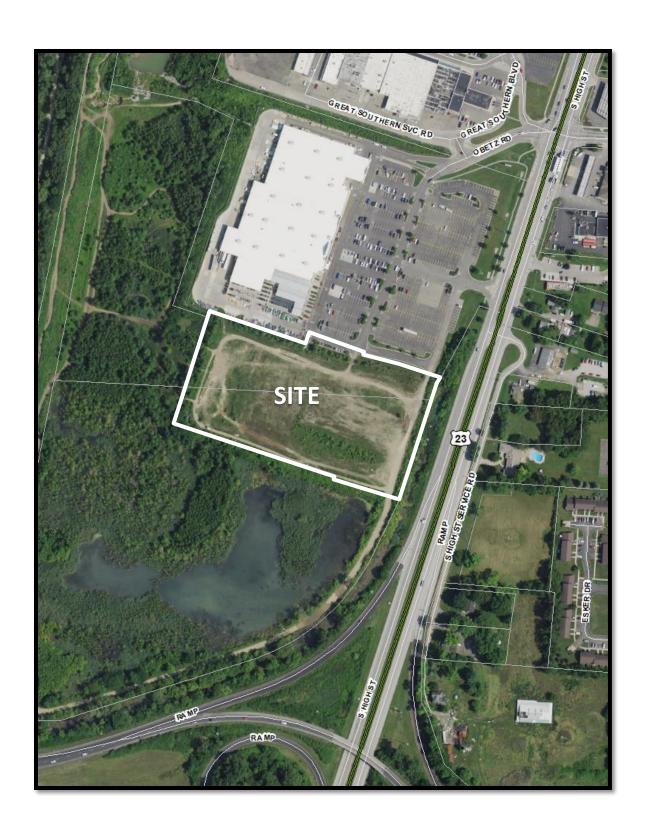

The site is 7.6 +/- acres and being Franklin County Auditor Tax Parcels 010-260465, 510, 260454, located on the west side of South High Street, north of I-270. The site is zoned LC4, Limited Commercial (Ordinance 0506-01, passed April 2, 2001, Z00-083) and is undeveloped.

The variances are not significant given the intensity of current commercial use permitted versus the multi-family housing as proposed. Furthermore, the site location, topo of the site and surrounding areas, as well as the significant existing buffers and screening that occur naturally, the variances are technical and not a reduction from actual standards to obtain the same level of green area, buffers/landscaping.

There are no adverse effects to adjacent landowners – if anything the inclusion of affordable housing to a site that has sat vacant for more than twenty years since being zoned meets a significant need in the area. There is no effect on the delivery of governmental services.